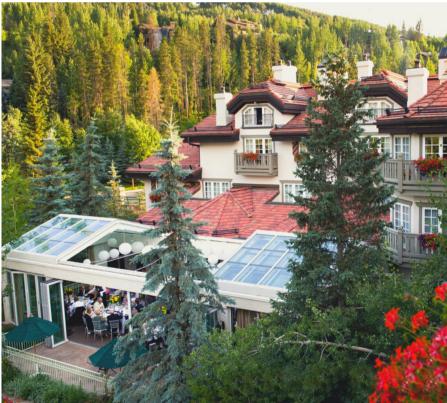

#### **LUDWIG'S TERRACE**

Ludwig's Terrace is a glass enclosed room that faces our pool and the Gore Creek. The roof and side doors all open to give you the feeling that you are outside. This also allows for an easy weather back-up if needed, just close the