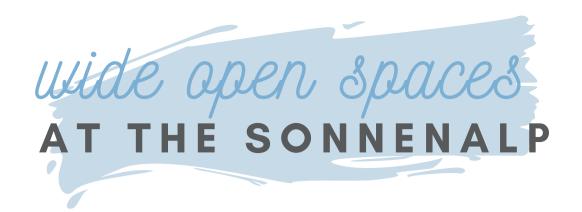

#### SWISS CHALET

The Swiss Chalet features
European inspired decor with a
beautiful wooden interior and
charming Swiss accents. It
includes use of the outdoor patio
with existing seating, bulb lights,
and our famous Sonnenalp flowers.