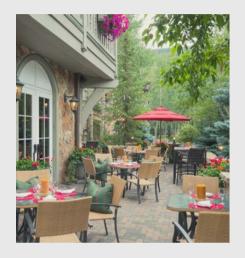

#### **LUDWIG'S TERRACE**

Ludwig's Terrace is a glass enclosed room that faces our pool and the Gore Creek. The roof and side doors all open to give you the feeling that you are outside. This also allows for an easy weather back-up if needed, just close the