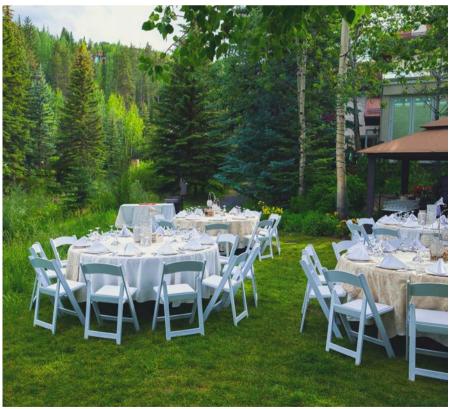

#### LAWN & POOLSIDE

Cascading florals and the sound of the roaring Gore Creek welcome your guests to this to this perfect outdoor venue, the Lawn and Poolside.

For more details about each space, reference the following pages.

## CAPACITES

Standing Reception – 100 Seated Celebration – 40

## KEY FEATURES

Vibrant Mountain Scenery

Existing Pool Bar

Proximity to Gore Creek