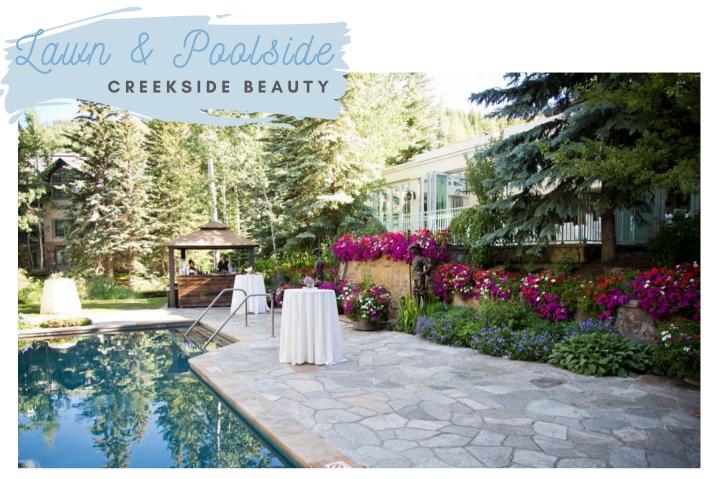

#### LAWN & POOLSIDE

Cascading florals and the sound of the roaring Gore Creek welcome your guests to this to this perfect outdoor venue, the Lawn and Poolside.

For more details about each space, reference the following pages.

## CAPACITES

Standing Reception – 100 Seated Celebration – 40

## KEY FEATURES

Vibrant Mountain Scenery

Existing Pool Bar

Proximity to Gore Creek