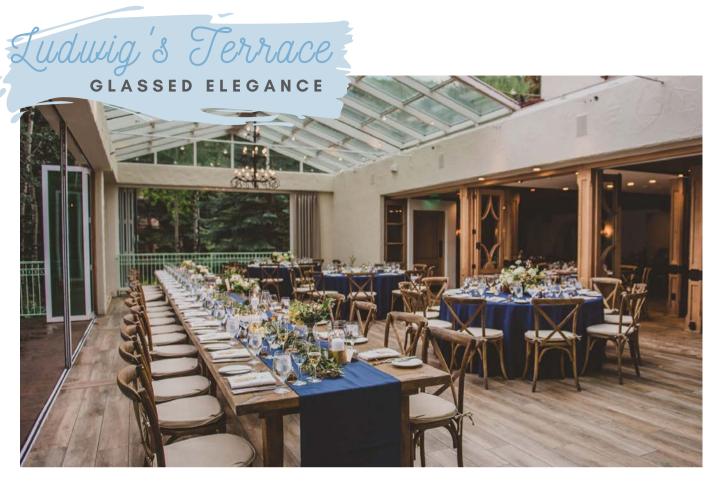

#### **LUDWIG'S TERRACE**

Ludwig's Terrace is a glass enclosed room that faces our pool and the Gore Creek. The roof and side doors all open to give you the feeling that you are outside. This also allows for an easy weather back-up if needed, just close the