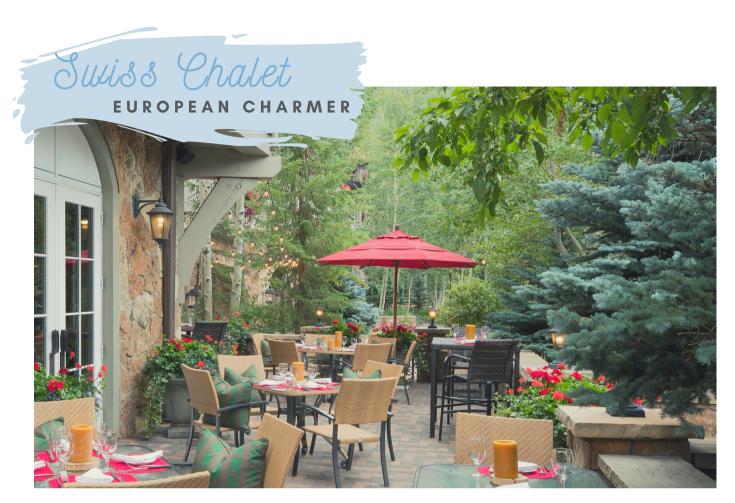

#### SWISS CHALET

The Swiss Chalet features
European inspired decor with a
beautiful wooden interior and
charming Swiss accents. It
includes use of the outdoor patio
with existing seating, bulb lights,
and our famous Sonnenalp flowers.