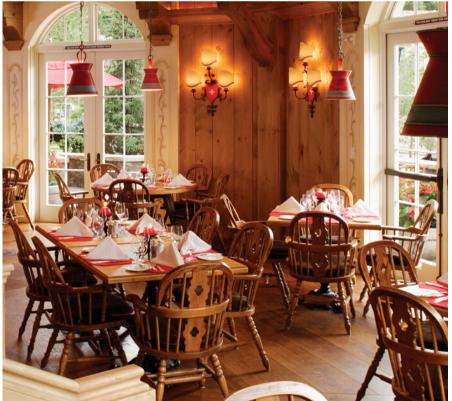

#### SWISS CHALET

The Swiss Chalet features
European inspired decor with a
beautiful wooden interior and
charming Swiss accents. It
includes use of the outdoor patio
with existing seating, bulb lights,
and our famous Sonnenalp flowers.